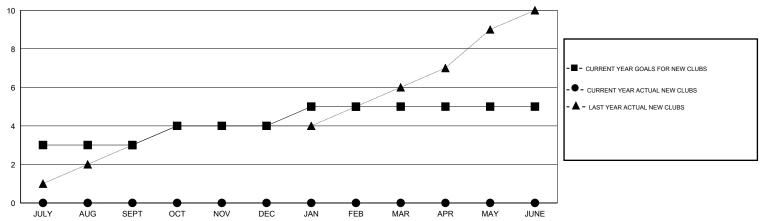

## GOALS AND ACTUAL NEW CLUBS CUMULATIVE

# LOCATION INDONESIA

GMT CA 7

|                       |                  | Clubs               |                            |                             |               |                    | Members                    |                              |                             |
|-----------------------|------------------|---------------------|----------------------------|-----------------------------|---------------|--------------------|----------------------------|------------------------------|-----------------------------|
| RESULTS FOR 2014-2015 |                  |                     |                            | RESULTS FOR 2014-2015       |               |                    |                            |                              |                             |
| QUARTER               | NEW CLUB<br>GOAL | ACTUAL NEW<br>CLUBS | ACTUAL<br>DROPPED<br>CLUBS | ACTUAL NET<br>GAIN/<br>LOSS | QUARTER       | NEW MEMBER<br>GOAL | ACTUAL TOTAL MEMBERS ADDED | ACTUAL<br>DROPPED<br>MEMBERS | ACTUAL NET<br>GAIN/<br>LOSS |
| JULY/AUG/SEPT         | 3                | 0                   | 0                          | 0                           | JULY/AUG/SEPT | 60                 | 17                         | 20                           | -3                          |
| OCT/NOV/DEC           | 1                | 0                   | 0                          | 0                           | OCT/NOV/DEC   | 45                 | 0                          | 0                            | 0                           |
| JAN/FEB/MAR           | 1                | 0                   | 0                          | 0                           | JAN/FEB/MAR   | 20                 | 0                          | 0                            | 0                           |
| APR/MAY/JUNE          | 0                | 0                   | 0                          | 0                           | APR/MAY/JUNE  | 25                 | 0                          | 0                            | 0                           |