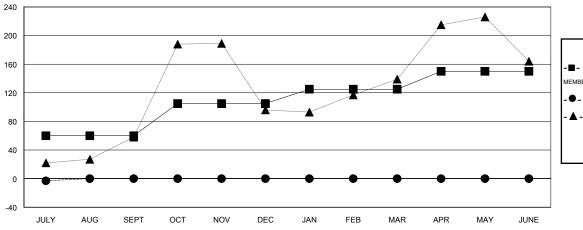

#### GOALS AND ACTUAL MEMBERS CUMULATIVE

| - CURRE | ENT YEAR GOALS FOR NEW |  |  |  |  |
|---------|------------------------|--|--|--|--|
| IEMBERS |                        |  |  |  |  |

CURRENT YEAR ACTUAL MEMBERS

| - A - LAST YEAR ACTUAL MEMBERS |  |  |  |  |  |  |  |
|--------------------------------|--|--|--|--|--|--|--|
|                                |  |  |  |  |  |  |  |
|                                |  |  |  |  |  |  |  |
|                                |  |  |  |  |  |  |  |

# LOCATION INDONESIA

GMT CA 7

|                       |                  | Clubs               |                            |                             |               |                    | Members                    |                              |                             |
|-----------------------|------------------|---------------------|----------------------------|-----------------------------|---------------|--------------------|----------------------------|------------------------------|-----------------------------|
| RESULTS FOR 2014-2015 |                  |                     |                            | RESULTS FOR 2014-2015       |               |                    |                            |                              |                             |
| QUARTER               | NEW CLUB<br>GOAL | ACTUAL NEW<br>CLUBS | ACTUAL<br>DROPPED<br>CLUBS | ACTUAL NET<br>GAIN/<br>LOSS | QUARTER       | NEW MEMBER<br>GOAL | ACTUAL TOTAL MEMBERS ADDED | ACTUAL<br>DROPPED<br>MEMBERS | ACTUAL NET<br>GAIN/<br>LOSS |
| JULY/AUG/SEPT         | 3                | 0                   | 0                          | 0                           | JULY/AUG/SEPT | 60                 | 17                         | 20                           | -3                          |
| OCT/NOV/DEC           | 1                | 0                   | 0                          | 0                           | OCT/NOV/DEC   | 45                 | 0                          | 0                            | 0                           |
| JAN/FEB/MAR           | 1                | 0                   | 0                          | 0                           | JAN/FEB/MAR   | 20                 | 0                          | 0                            | 0                           |
| APR/MAY/JUNE          | 0                | 0                   | 0                          | 0                           | APR/MAY/JUNE  | 25                 | 0                          | 0                            | 0                           |